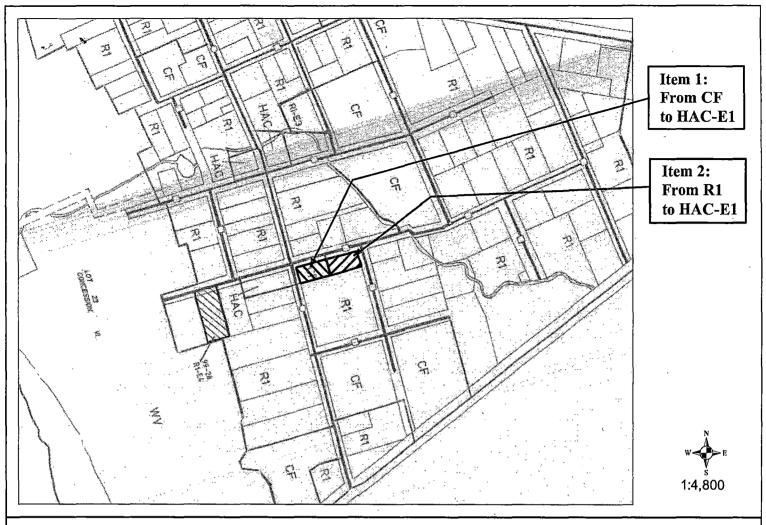

- (b) Schedule "A" (Map 3) to By-law 98-13 is amended by rezoning the lands described as Lot 12, Plan 60, from Community Facility (CF) and Residential One (R1) to Hamlet Commercial-Exception One (HAC-E1), shown as Items 1 and 2 on Schedule "A" attached hereto.
- 2. THAT save as aforesaid all other provisions of By-law 98-13 as amended, shall be complied with.
- 3. This by-law shall come into force and take effect on the day of final passing thereof.

## **LEGEND**

**R1 Residential One**  -E1 **Exception Zone** 

**CF Community Facility**  Area affected by this Amendment Item 1: From CF to HAC-E1

HAC **Hamlet Commercial** 

Area affected by this Amendment Item 2: From R1 to HAC-E1